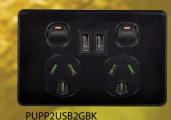

## PUPP2USB2G / PUPP2USB2GBK

Dual switched integrated 250V a.c. power point outlet rated at 10A with twin USB sockets for power supply that is ideal for living areas, kitchens, bedrooms, hotels, libraries and waiting areas.

- The rating for the USB is 3.4A at 5V when one device is inserted, then it divides to 1.7A at 5V when a device is inserted in each USB socket.
- USB power supply contains temperature cut out and overload protection.
- Fits standard wall boxes and mounting accessories.
- Full cover plate
- Standard colour is white. Black and Brushed Aluminium also stocked please check availability.