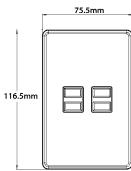

## PUPP2USB2G / PUPP2USB2GBK

Dual switched integrated 250V a.c. power point outlet rated at 10A with twin USB sockets for power supply that is ideal for living areas, kitchens, bedrooms, hotels, libraries and waiting areas.