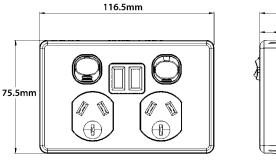

## PUPP2USB2G / PUPP2USB2GBK

Dual switched integrated 250V a.c. power point outlet rated at 10A with twin USB sockets for power supply that is ideal for living areas, kitchens, bedrooms, hotels, libraries and waiting areas.

- The rating for the USB is 3.4A at 5V when one device is inserted, then it divides to 1.7A at 5V when a device is inserted in each USB socket.
- USB power supply contains temperature cut out and overload protection.
- Fits standard wall boxes and mounting accessories.
- Full cover plate
- Standard colour is white. Black and Brushed Aluminium also stocked please check availability.