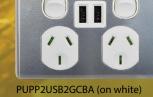

## PUPP2USB2G / PUPP2USB2GBK

Dual switched integrated 250V a.c. power point outlet rated at 10A with twin USB sockets for power supply that is ideal for living areas, kitchens, bedrooms, hotels, libraries and waiting areas.

- The rating for the USB is 3.4A at 5V when one device is inserted, then it divides to 1.7A at 5V when a device is inserted in each USB socket.
- USB power supply contains temperature cut out and overload protection.
- Fits standard wall boxes and mounting accessories.
- Full cover plate
- Standard colour is white. Black and Brushed Aluminium also stocked please check availability.