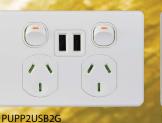

## PUPP2USB2G / PUPP2USB2GBK

Dual switched integrated 250V a.c. power point outlet rated at 10A with twin USB sockets for power supply that is ideal for living areas, kitchens, bedrooms, hotels, libraries and waiting areas.

- The rating for the USB is 3.4A at 5V when one device is inserted, then it divides to 1.7A at 5V when a device is inserted in each USB socket.
- USB power supply contains temperature cut out and overload protection.
- Fits standard wall boxes and mounting accessories.
- Full cover plate
- Standard colour is white. Black and Brushed Aluminium also stocked please check availability.