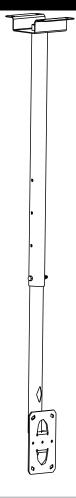

#### 3. Installing the Metal Plate

Should be assembled with model PLB-1/PLB-2/PLB-3/PLB-4 etc.