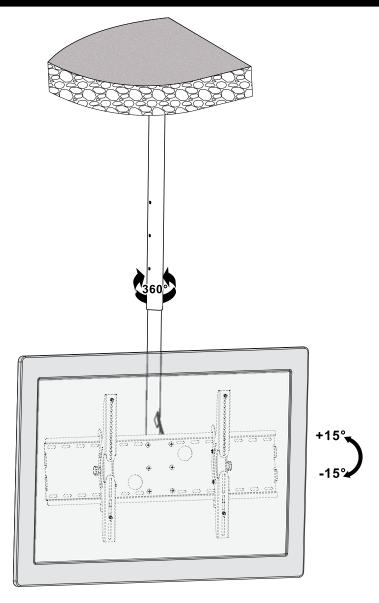

#### 4. Adjustment

- Maintenance
   Check that the bracket is secure and safe to use at regular intervals(at least every three months).
   Please contact your distributor if you have any questions.