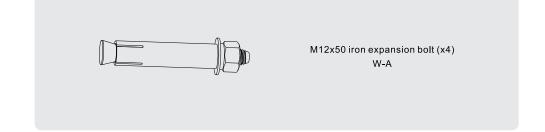

ience and fully understands this manual.
- Make sure that the supporting surface will safely support the combined weight of the equipment and all attached hardware and components.
- Always use an assistant or mechanical lifting equipment to safely lift and position the equipment.
- Tighten screws firmly, but do not over tighten. Over tightening can cause damage to the items, This greatly reduces their holding power.
- This product is intended for indoor use only. Using this product outdoors could lead to product failure and personal injury.

#### **Component Checklist**

**IMPORTANT:** Ensure that you have received all parts according to the component checklist prior to installation. If any parts are missing or faulty, telephone your local distributor for a replacement.



#### Package W



**₩** 2

1444





### 2. For Solid Brick and Concrete Mounting



# **MARNING**

Installers must verify that the supporting surface will safely support the combined weight of the equipment and all attached hardware and components.

#### 3. Installing the Metal Plate



Should be assembled with model PLB-1/PLB-2/PLB-3/PLB-4 etc.

#### 4. Adjustment



- Maintenance
   Check that the bracket is secure and safe to use at regular intervals(at least every three months).
   Please contact your distributor if you have any questions.