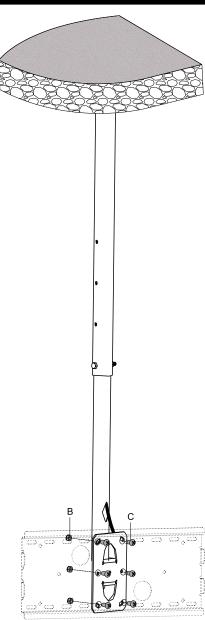

#### 3. Installing the Metal Plate

Should be assembled with model PLB-1/PLB-2/PLB-3/PLB-4 etc.