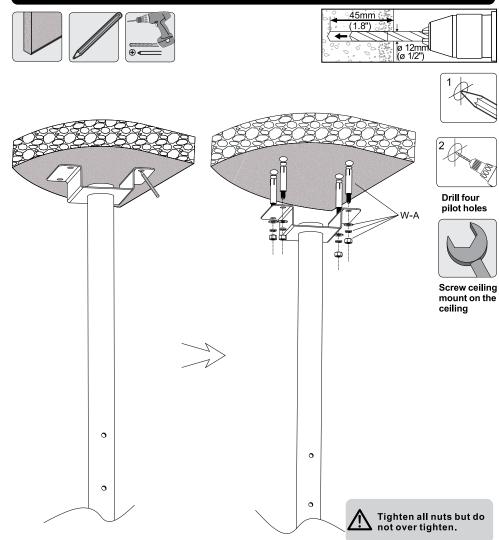

### 2. For Solid Brick and Concrete Mounting

# **MARNING**

Installers must verify that the supporting surface will safely support the combined weight of the equipment and all attached hardware and components.